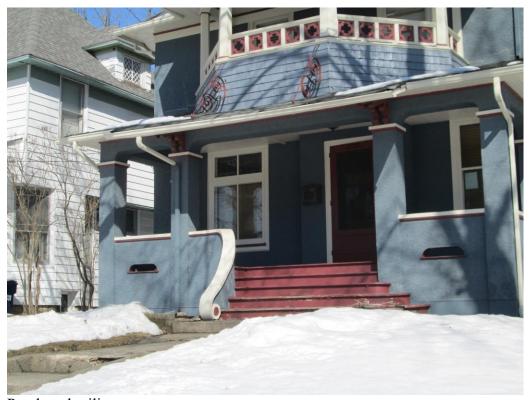

Prairie elements include the relatively low-pitched roof with wide eaves. Harkening back to the Victorian era are the irregular wall surfaces with an oriel bay on the northwest elevation, cut-away bays, and two-story polygonal bays. The glory of the front elevation, a projecting balcony with shingle-clad walls, geometric corbels, ornamental roof supports and quatrefoil decoration is seen in a number of other W. W. Abell designs. The scrollwork handrail is a unique feature.

After 1998, Paul Sargent modified the coach house window on the second story facing the alley. At this time, the enclosed gutters on the front porch were removed. The original handrail and balustrade on the rear porch were also replaced. The same owner also re-roofed both the main house and the coach house. The balcony on the front elevation originally had seasonal screen panels, including a screen door that incorporated the decorative quatrefoils on the balustrade of the balcony. These were apparently removed at the time of the 2013 foreclosure.