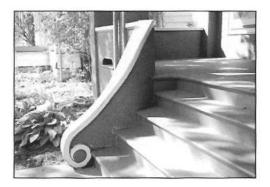

Prairie elements include the relatively low-pitched roof with wide eaves. Harkening back to the Victorian era are the irregular wall surfaces with an oriel bay on the northwest elevation, cut-away bays, and two-story polygonal bays. The glory of the front elevation, a projecting balcony with shingle-clad walls, geometric corbels, ornamental roof supports and quatrefoil decoration is seen in a number of other W. W. Abell designs. The scrollwork handrail is a unique feature.