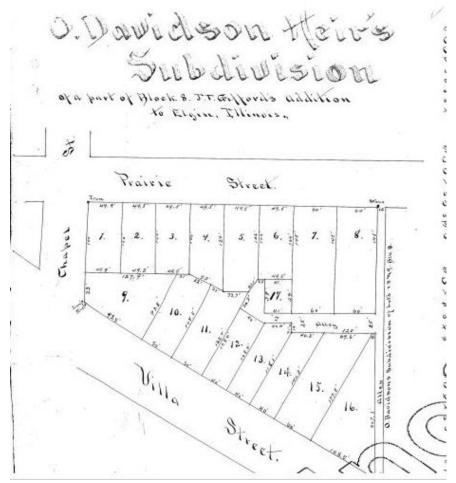

#### **HISTORIC SIGNIFICANCE**

The property where 225 Villa Street sits was originally part of the J. T. Gifford Addition to Elgin. In December of 1902, part of Gifford's land was platted as O. Davidson's Heirs Subdivision. 225 Villa was constructed on Lot 14 of the new subdivision. George Bernard sold Lot 14 of O. Davidsons Heirs subdivision of part of Block 8 of J. T. Gifford's Addition to Elgin to Angeline T. Corbey in 1903 for \$1000. Angeline, a widow, and her children, Leon Joseph and Louise, moved into their new \$3800 house at 225 Villa after its completion in 1905. The first City Directory listing is in 1907-08. Angeline worked at the watch factory in the dial room, and later as a blocker. She legally changed her first name to "Angel". She died in 1965. It is interesting to note that her name on the tombstone appears as "Engel Corbey". Engel is the German word for Angel.

#### ARCHITECTURAL SIGNIFICANCE

**Legal description**: Lot 14 of O. Davidsons Heirs subdivision of part of Block 8 of J. T. Gifford's Addition to Elgin

The Elgin Daily Courier News of November 28, 1905 lists the construction of a house costing \$3800 on Villa Street for A. Corbey. It is perhaps not surprising that Angel Corbey selected W. W. Abell, a relative by marriage of her deceased husband Edward, to be the architect.

#### Addenda

Photos of house

Deeds

Book 440 p. 395 8/15/1904 purchase by Angeline Corbey

Book 2047 p. 612 1960 sale to Tredways

Book 2047 p. 613 Tredway mortgage

Document 1912526 1988 Cunningham mortgage

Subdivision plat map