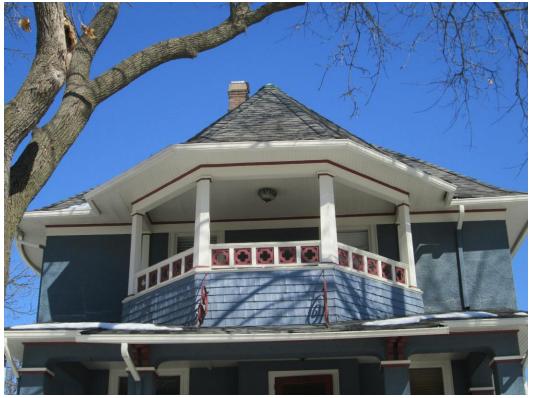

Prairie elements include the relatively low-pitched roof with wide eaves. Harkening back to the Victorian era are the irregular wall surfaces with an oriel bay on the northwest elevation, cut-away bays, and two-story polygonal bays. The glory of the front elevation, a projecting balcony with shingle-clad walls, geometric corbels, ornamental roof supports and quatrefoil decoration is seen in a number of other W. W. Abell designs. The scrollwork handrail is a unique feature.