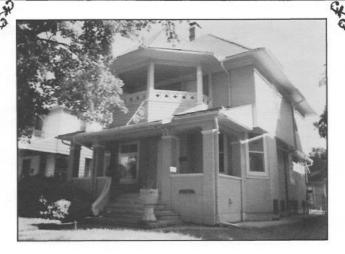

The two-story house, with a flared hipped roof is perhaps best described as transitional between the later Prairie Style and the earlier Queen Anne Style, with many details that were specialties of the architect. The floor plan echoes that of the American Foursquare, with living room, dining room and kitchen on the first story and bedrooms upstairs.

Prairie elements include the relatively low-pitched roof with wide eaves. Harkening back to the Victorian era are the irregular wall surfaces with an oriel bay on the northwest elevation, cut-away bays, and two-story polygonal bays. The glory of the front elevation, a projecting balcony with shingle-clad walls, geometric corbels, ornamental roof supports and quatrefoil decoration is seen in a number of other W. W. Abell designs. The scrollwork handrail is a unique feature.