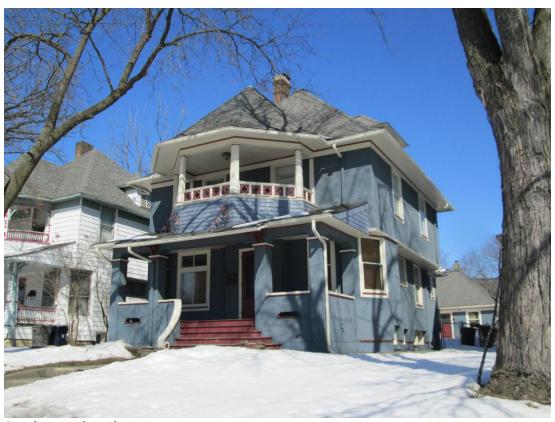

The two-story house, with a flared hipped roof is perhaps best described as transitional between the later Prairie Style and the earlier Queen Anne Style, with many details that were specialties of the architect. The floor plan echoes that of the American Foursquare, with living room, dining room and kitchen on the first story and bedrooms upstairs.

Prairie elements include the relatively low-pitched roof with wide eaves. Harkening back to the Victorian era are the irregular wall surfaces with an oriel bay on the northwest elevation, cut-away bays, and two-story polygonal bays. The glory of the front elevation, a projecting balcony with shingle-clad walls, geometric corbels, ornamental roof supports and quatrefoil decoration is seen in a number of other W. W. Abell designs. The scrollwork handrail is a unique feature.