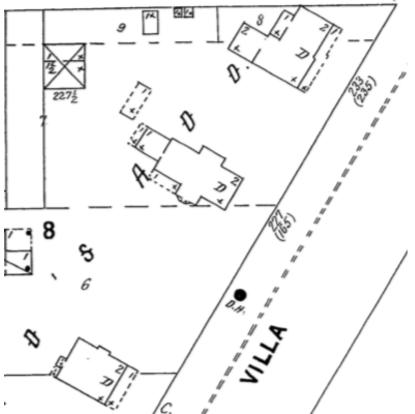

The accessory structure at the rear of the lot has an unusual shape; the elevation facing the house is parallel with the house, the two side elevations are perpendicular to this, and the opposite side is parallel with the alley which runs on a diagonal. The section of the building facing the house is one story; the section bordering the alley has two stories.

#### ALTERATIONS

According to previous owner Brian Anderson, while Angel Corbey lived at 225 Villa, her son-in-law John Christie, a carpenter and contractor, transformed the original clapboard barn at the back of the lot into a stucco-clad coach house complete with running water and a wood-burning stove for heat. Only the wall facing the alley remains clad in clapboard.

1895 Aerial map excerpt showing empty lot

Sanborn fire insurance maps 1903 and 1913

Building report November 28, 1905

City directory page 1907

Survey pages 2008

Tax record 1979

GPA house tour notes 1990

GPA house tour notes 2016