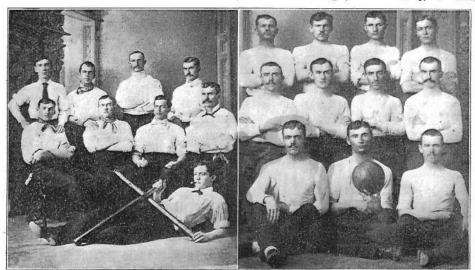

Son Edward worked as a painter, and was also employed in the dial department of Elgin National Watch Factory. He was a member of the watch factory football team, and is pictured in the December 1921 issue of the Watchword, the publication of Elgin National Watch Factory.