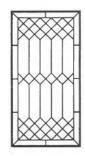

The house was on the Gifford Park Association House Tour in 1990 and again in 2016.

Deed references to Kane County Recorder of Deeds document books:

Book 440 p. 395 8/15/1904 purchase by Angeline Corbey

The two-story house, with a flared hipped roof is perhaps best described as transitional between the later Prairie Style and the earlier Queen Anne Style, with many details that were specialties of the architect. The floor plan echoes that of the American Foursquare, with living room, dining room and kitchen on the first story and bedrooms upstairs.

Prairie elements include the relatively low-pitched roof with wide eaves. Harkening back to the Victorian era are the irregular wall surfaces with an oriel bay on the northwest elevation, cut-away bays, and two-story polygonal bays. The glory of the front elevation, a projecting balcony with shingle-clad walls, geometric corbels, ornamental roof supports and quatrefoil decoration is seen in a number of other W. W. Abell designs. The scrollwork handrail is a unique feature.