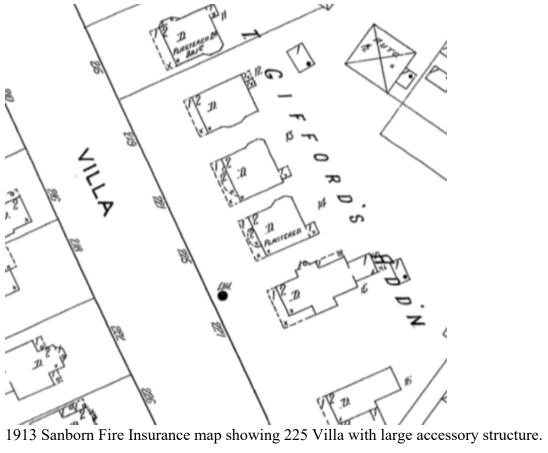

The accessory structure at the rear of the lot has an unusual shape; the elevation facing the house is parallel with the house, the two side elevations are perpendicular to this, and the opposite side is parallel with the alley which runs on a diagonal. The section of the building facing the house is one story; the section bordering the alley has two stories.

#### ALTERATIONS

According to previous owner Brian Anderson, while Angel Corbey lived at 225 Villa, her son-in-law John Christie, a carpenter and contractor, transformed the original clapboard barn at the back of the lot into a stucco-clad coach house complete with running water and a wood-burning stove for heat. Only the wall facing the alley remains clad in clapboard.

1895 Aerial map excerpt showing empty lot

Sanborn fire insurance maps 1903 and 1913

Building report November 28, 1905

City directory page 1907

Survey pages 2008

Tax record 1979

GPA house tour notes 1990

GPA house tour notes 2016