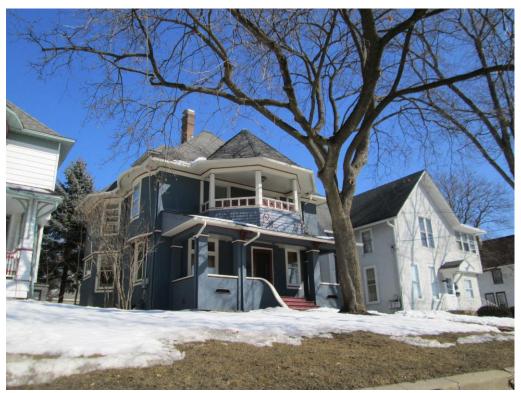

The two-story house, with a flared hipped roof is perhaps best described as transitional between the later Prairie Style and the earlier Queen Anne Style, with many details that were specialties of the architect. The floor plan echoes that of the American Foursquare, with living room, dining room and kitchen on the first story and bedrooms upstairs.

Prairie elements include the relatively low-pitched roof with wide eaves. Harkening back to the Victorian era are the irregular wall surfaces with an oriel bay on the northwest elevation, cut-away bays, and two-story polygonal bays. The glory of the front elevation, a projecting balcony with shingle-clad walls, geometric corbels, ornamental roof supports and quatrefoil decoration is seen in a number of other W. W. Abell designs. The scrollwork handrail is a unique feature.